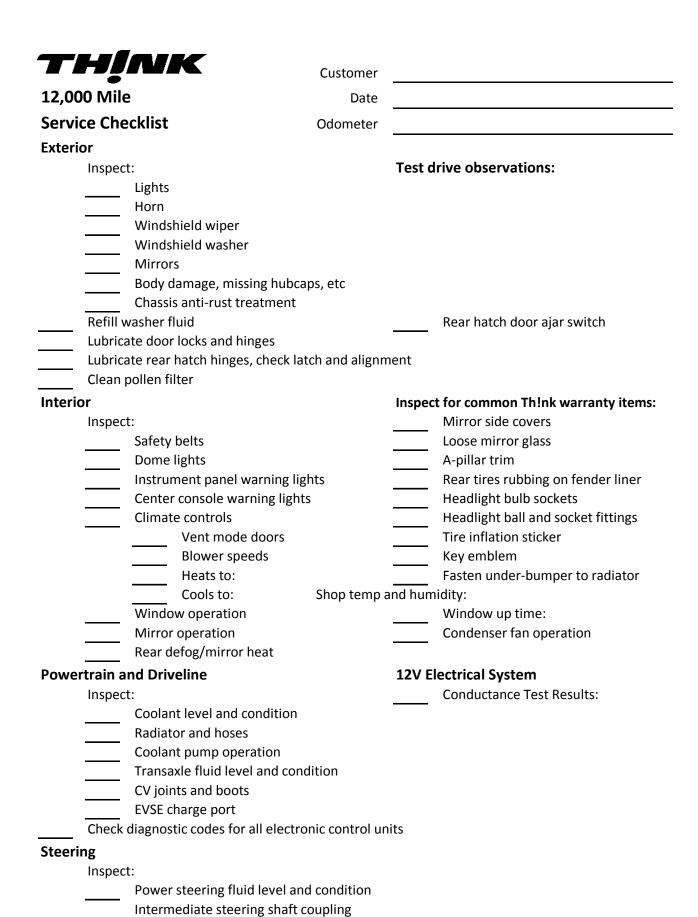

Steering rack boots, mounts

| Suspe  | nsion                                     |                                                                                                                |         |                                    |
|--------|-------------------------------------------|----------------------------------------------------------------------------------------------------------------|---------|------------------------------------|
|        | Front                                     |                                                                                                                |         |                                    |
|        | Inspe                                     | ect:                                                                                                           |         |                                    |
|        |                                           | Shocks                                                                                                         |         | Ball joints                        |
|        |                                           | Springs                                                                                                        |         | Motor/gearbox mounts               |
|        |                                           | Sway bar bushings                                                                                              |         | PCU mounts                         |
|        |                                           | Control arm bushing                                                                                            | S       |                                    |
|        |                                           | Tie rod ends                                                                                                   |         |                                    |
|        |                                           | Wheel bearings                                                                                                 |         |                                    |
|        | Rear                                      | •                                                                                                              |         |                                    |
|        | Inspe                                     | ect:                                                                                                           |         |                                    |
|        |                                           | Shocks                                                                                                         |         |                                    |
|        |                                           | Torsion bars                                                                                                   |         |                                    |
|        |                                           | -<br>Wheel bearings                                                                                            |         |                                    |
| Tires  |                                           |                                                                                                                |         |                                    |
| incs   | Inspect:                                  |                                                                                                                |         |                                    |
|        |                                           | d depth:                                                                                                       |         |                                    |
|        |                                           | pattern:                                                                                                       |         |                                    |
|        | Inflat                                    |                                                                                                                |         | Inflation Specification            |
|        |                                           | LF                                                                                                             | RF      | Front: 36psi                       |
|        |                                           | LR                                                                                                             | RR      | Rear: 43psi                        |
|        | Rotate tires (                            |                                                                                                                | IXIX    | Near: 45psi                        |
|        | -                                         | or rotated tires                                                                                               |         |                                    |
|        |                                           | or rotated tires                                                                                               |         |                                    |
| Brake  |                                           |                                                                                                                |         |                                    |
|        | Inspect:                                  | e (file de la colonia de l |         |                                    |
|        | Brake fluid level and condition           |                                                                                                                |         |                                    |
|        | Master cylinder                           |                                                                                                                |         |                                    |
|        | Vacuum booster pump operation             |                                                                                                                |         |                                    |
|        | Brake lines and hoses                     |                                                                                                                |         |                                    |
|        | Parking brake                             |                                                                                                                |         |                                    |
|        | Front brakes                              |                                                                                                                |         |                                    |
|        | Pad thickness                             |                                                                                                                |         |                                    |
|        | Rotor thickness                           |                                                                                                                |         |                                    |
|        | Minimum specification: 8mm (0.315 in)     |                                                                                                                |         |                                    |
|        | Rear brakes                               |                                                                                                                |         |                                    |
|        |                                           | Shoe lining thickness                                                                                          | 5       |                                    |
|        | Drum diameter                             |                                                                                                                |         |                                    |
|        | Maximum specification, 204.4mm (8.047 in) |                                                                                                                |         |                                    |
|        | Wheel cylinder leakage                    |                                                                                                                |         |                                    |
|        |                                           | oricate front pads (if req                                                                                     | Juired) |                                    |
|        | Clean and lub                             | oricate rear shoes                                                                                             |         |                                    |
|        |                                           |                                                                                                                |         |                                    |
| Additi | ional comme                               | nts:                                                                                                           |         | Lug bolts torqued to 110 Nm        |
|        |                                           |                                                                                                                |         | Spindle nuts torqued to 200 Nm and |
|        |                                           |                                                                                                                |         | staked                             |